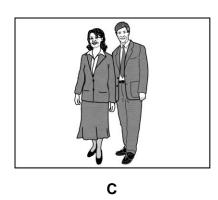

e questions.

While you are listening, write your answers on the question paper.

You will have 6 minutes at the end of the test to copy your answers onto the separate answer sheet. Use a pencil.

At the end of the pretest, hand in both this question paper and your answer sheet.

### INFORMATION FOR CANDIDATES

You will hear each piece twice.

Your answers in this test will not affect your result in any examination you do in the future.

Thank you for your help.

## Questions 1 – 5

For each question, choose the correct picture.

# 1 What's Julia going to do tonight?







What time does the art lesson start?



2





**3** What will Chloe do on Saturday?







4 How much will the girl pay for her cinema ticket?

£4.30

£5.80

£7.60

С

В

**5** Who will meet Peter at the airport?







在线答疑/考前冲刺/全面培优 客服:400-029-9596

## Questions 6 - 10

For each question, write the correct answer in the gap. Write **one word** or **a number** or **a date** or **a time.** 

You will hear a teacher telling students about a school camping trip.

| School Camping Trip       |          |  |  |  |
|---------------------------|----------|--|--|--|
| Cost of trip:             | £39.00   |  |  |  |
| Give money to:            | (6) Mrs  |  |  |  |
| Day of return:            | (7)      |  |  |  |
| Time to arrive at school: | (8) a.m. |  |  |  |
| Travel by:                | (9)      |  |  |  |
| Bring:                    | (10)     |  |  |  |
|                           |          |  |  |  |

### **Questions 11 - 15**

For each question, choose the correct answer.

You will hear Annie talking