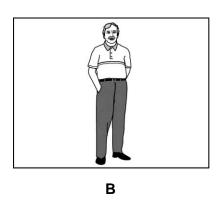

the questions.

While you are listening, write your answers on the question paper.

You will have 6 minutes at the end of the test to copy your answers onto the separate answer sheet. Use a pencil.

At the end of the pretest, hand in both this question paper and your answer sheet.

### INFORMATION FOR CANDIDATES

You will hear each piece twice.

Your answers in this test will not affect your result in any examination you do in the future.

Thank you for your help.

## Questions 1 – 5

For each question, choose the correct picture.

# 1 What's Julia going to do tonight?







What time does the art lesson start?



2





**3** What will Chloe do on Saturday?







4 How much will the girl pay for her cinema ticket?

£4.30

£5.80

£7.60

С

В

**5** Who will meet Peter at the airport?







在线答疑/考前冲刺/全面培优 客服:400-029-9596

## Questions 6 - 10

For each question, write the correct answer in the gap. Write **one word** or **a number** or **a date** or **a time.** 

You will hear a teacher telling students about a school camping trip.

| School Camping Trip       |          |  |  |  |
|---------------------------|----------|--|--|--|
| Cost of trip:             | £39.00   |  |  |  |
| Give money to:            | (6) Mrs  |  |  |  |
| Day of return:            | (7)      |  |  |  |
| Time to arrive at school: | (8) a.m. |  |  |  |
| Travel by:                | (9)      |  |  |  |
| Bring:                    | (10)     |  |  |  |
|                           |          |  |  |  |

### **Questions 11 - 15**

For each question, choose the correct answer.

You will hear Annie talki