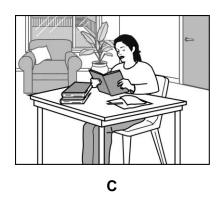

# 1 What's Julia going to do tonight?

What time does the art lesson start?

2

**3** What will Chloe do on Saturday?

4 How much will the girl pay for her cinema ticket?

£4.30

£5.80

£7.60