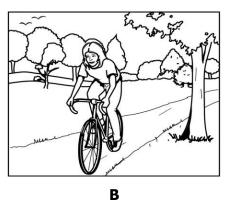

# 1 What's Julia going to do tonight?

What time does the art lesson start?

2

**3** What will Chloe do on Saturday?

4 How much will the girl pay for her cinema ticket?

£4.30

£5.80

£7.60

С

В

**5** Who will meet Peter at the airport?

在线答疑/考前冲刺/全面培优 客服:400-029-9596