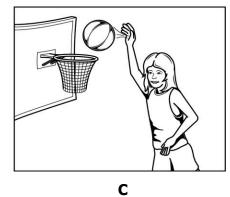

# 1 What's Julia going to do tonight?

What time does the art lesson start?

2

**3** What will Chloe do on Saturday?

4 How much will the girl pay for her cinema ticket?

£4.30

£5.80

£7.60

С

В

**5** Who will meet Peter at the airport?

在线答疑/考前冲刺/全面培优 客服:400-029-9596