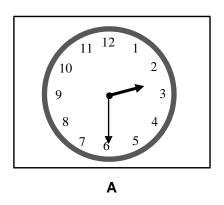

# 1 What's Julia going to do tonight?

What time does the art lesson start?

2

**3** What will Chloe do on Saturday?

4 How much will the girl pay for her cinema ticket?

£4.30

£5.80

£7.60