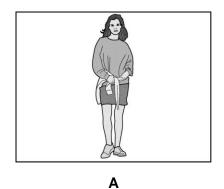

l the questions.

While you are listening, write your answers on the question paper.

You will have 6 minutes at the end of the test to copy your answers onto the separate answer sheet. Use a pencil.

At the end of the pretest, hand in both this question paper and your answer sheet.

### INFORMATION FOR CANDIDATES

You will hear each piece twice.

Your answers in this test will not affect your result in any examination you do in the future.

Thank you for your help.

## Questions 1 – 5

For each question, choose the correct picture.

# 1 What's Julia going to do tonight?







What time does the art lesson start?



2





**3** What will Chloe do on Saturday?







4 How much will the girl pay for her cinema ticket?

£4.30

£5.80

£7.60

С

В

**5** Who will meet Peter at the airport?







在线答疑/考前冲刺/全面培优 客服:400-029-9596

## Questions 6 - 10

For each question, write the correct answer in the gap. Write **one word** or **a number** or **a date** or **a time.** 

You will hear a teacher telling students about a school camping trip.

| School Camping Trip       |          |  |  |  |
|---------------------------|----------|--|--|--|
| Cost of trip:             | £39.00   |  |  |  |
| Give money to:            | (6) Mrs  |  |  |  |
| Day of return:            | (7)      |  |  |  |
| Time to arrive at school: | (8) a.m. |  |  |  |
| Travel by:                | (9)      |  |  |  |
| Bring:                    | (10)     |  |  |  |
|                           |          |  |  |  |

### **Questions 11 - 15**

For each question, choose the correct answer.

You will hear Annie tal