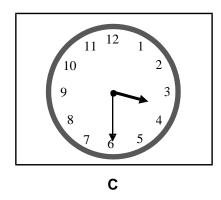

# 1 What's Julia going to do tonight?

What time does the art lesson start?

2

**3** What will Chloe do on Saturday?

4 How much will the girl pay for her cinema ticket?

£4.30

£5.80

£7.60

С

В

**5** Who will meet Peter at the airport?

在线答疑/考前冲刺/全面培优 客服:400-029-9596