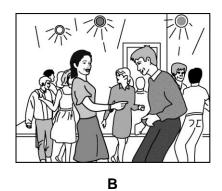

stion paper until you are told to do so.

Write your name, centre number and candidate number on your answer sheet and on this question paper.

Listen to the instructions for each part of the paper carefully.

Answer all the questions.

While you are listening, write your answers on the question paper.

You will have 6 minutes at the end of the test to copy your answers onto the separate answer sheet. Use a pencil.

At the end of the pretest, hand in both this question paper and your answer sheet.

### INFORMATION FOR CANDIDATES

You will hear each piece twice.

Your answers in this test will not affect your result in any examination you do in the future.

Thank you for your help.

## Questions 1 – 5

For each question, choose the correct picture.

# 1 What's Julia going to do tonight?







What time does the art lesson start?



2





**3** What will Chloe do on Saturday?







4 How much will the girl pay for her cinema ticket?

£4.30

£5.80

£7.60

С

В

**5** Who will meet Peter at the airport?







在线答疑/考前冲刺/全面培优 客服:400-029-9596

## Questions 6 - 10

For each question, write the correct answer in the gap. Write **one word** or **a number** or **a date** or **a time.** 

You will hear a teacher telling students about a school camping trip.

| School Camping Trip       |          |  |  |  |
|---------------------------|----------|--|--|--|
| Cost of trip:             | £39.00   |  |  |  |
| Give money to:            | (6) Mrs  |  |  |  |
| Day of return:            | (7)      |  |  |  |
| Time to arrive at school: | (8) a.m. |  |  |  |
| Travel by:                |