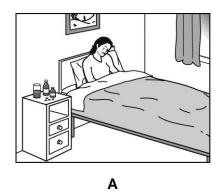

# 1 What's Julia going to do tonight?

What time does the art lesson start?

2

**3** What will Chloe do on Saturday?

4 How much will the girl pay for her cinema ticket?

£4.30

£5.80

£7.60