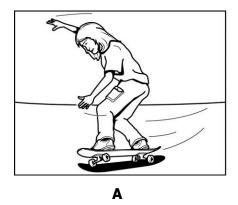

# 1 What's Julia going to do tonight?

What time does the art lesson start?

2

**3** What will Chloe do on Saturday?

4 How much will the girl pay for her cinema ticket?

£4.30

£5.80

£7.60

С

В

**5** Who will meet Peter at the airport?

在线答疑/考前冲刺/全面培优 客服:400-029-9596