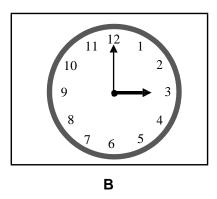

# 1 What's Julia going to do tonight?

What time does the art lesson start?

2

**3** What will Chloe do on Saturday?

4 How much will the girl pay for her cinema ticket?

£4.30

£5.80

£7.60

С

В

**5** Who will meet Peter at the airport?

在线答疑/考前冲刺/全面培优 客服:400-029-9596